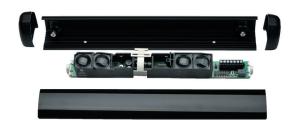

## **Associated Accessories**

End Cap Kit SSS-5

Filter Cover for SSS-5

Cabling Kit for the SSS-5

Black Weather Cover 700mm in length SSS-5 WC