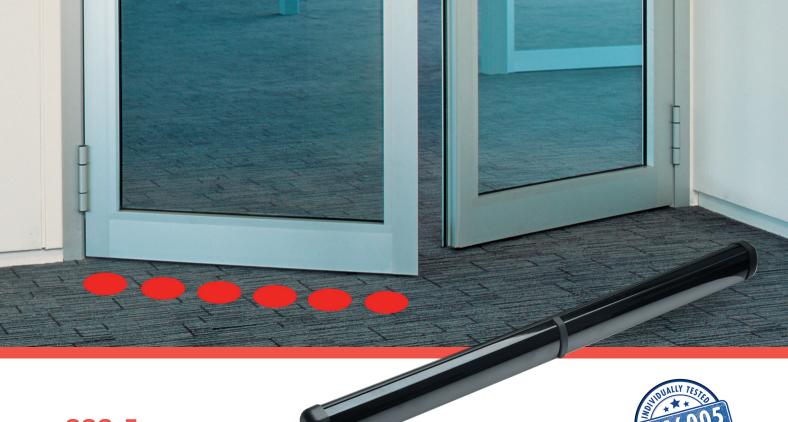

SSS-5
Swing Door Safety

# Full Swing Door Safety with only 1 PCB unit

The SSS-5, with 6 spots of detection per PCB unit ensures pedestrian safety levels exceeding EN16005 standards

#### **MAXIMISE PEDESTRIAN SAFETY**

Only 1 PCB unit is required to provide 800 - 1,000mm of safety coverage along the swing door width