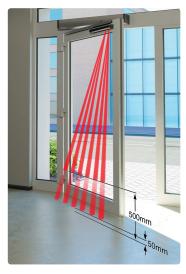

# **Detection Area Adjustments**

Detection Area Distance Adjustment

# **Technical Specifications**

| Model                 | SSS-5 Monitored Swing Door Safety Sensor                                                               |
|-----------------------|--------------------------------------------------------------------------------------------------------|
| Detection Method      | Infrared Presence Detection with P.S.D. distance measurement                                           |
| Installation Height   | 2600mm (8.5ft) Max                                                                                     |
| Sensor Dimensions     | SSS-5S1: 360mm (W), 45mm (H), 45mm (D)                                                                 |
|                       | SSS-5M1: 692mm (W), 45mm (H), 45mm (D)                                                                 |
|                       | SSS-5L1: 1,023mm (W), 45mm (H), 45mm (D)                                                               |
| Pattern Adjustment    | Beam Angle Adjustment: 5, 10, 15, 20, 25 degrees<br>Detection Distance Adjustment: Dead Zone, 50-500mm |
| Detection Range       | 0 - 2.5m (0 - 8ft 2 inches)                                                                            |
| Presence Timer        | Infinity                                                                                               |
| IP Rating             | 54                                                                                                     |
| Power Supply          | 12 to 24V AC or DC ± 10%                                                                               |
| Power Consumption     | AC12V-1.7 [VA] (Max), DC12V-95 [mA]                                                                    |
|                       | AC24V-2.3 [VA] (Max), DC24V-55 [mA]                                                                    |
| Output Relay          | Relay contact: DC50V 0.1A Non Voltage 1C                                                               |
| Response Speed        | Less than 100 msec                                                                                     |
| Relay Hold Time       | 0.5 sec                                                                                                |
| DIP Switch Functions  | Test Input                                                                                             |
|                       | Optical Interference                                                                                   |
|                       | Relay Output Mode                                                                                      |
|                       | Masking Detection Spots                                                                                |
|                       | Detection Range                                                                                        |
| Operating Temperature | -20°C to +60°C, (-4°F to 140°F)                                                                        |
|                       |                                                                                                        |