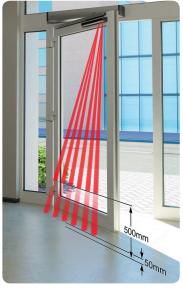

# **Detection Area Adjustments**

Detection Area Distance Adjustment

# **Technical Specifications**

| Model                 | SSS-5 Monitored Swing Door Safety Sensor                                                               |
|-----------------------|--------------------------------------------------------------------------------------------------------|
| Detection Method      | Infrared Presence Detection with P.S.D. distance measurement                                           |
| Installation Height   | 2600mm (8.5ft) Max                                                                                     |
| Sensor Dimensions     | SSS-5S1: 360mm (W), 45mm (H), 45mm (D)                                                                 |
|                       | SSS-5M1: 692mm (W), 45mm (H), 45mm (D)                                                                 |
|                       | SSS-5L1: 1,023mm (W), 45mm (H), 45mm (D)                                                               |
| Pattern Adjustment    | Beam Angle Adjustment: 5, 10, 15, 20, 25 degrees<br>Detection Distance Adjustment: Dead Zone, 50-500mm |
| Detection Range       | 0 - 2.5m (0 - 8ft 2 inches)                                                                            |
| Presence Timer        | Infinity                                                                                               |
| IP Rating             | 54                                                                                                     |
| Power Supply          | 12 to 24V AC or DC ± 10%                                                                               |
| Power Consumption     | AC12V-1.7 [VA] (Max), DC12V-95 [mA]                                                                    |
|                       | AC24V-2.3 [VA] (Max), DC24V-55 [mA]                                                                    |
| Output Relay          | Relay contact: DC50V 0.1A Non Voltage 1C                                                               |
| Response Speed        | Less than 100 msec                                                                                     |
| Relay Hold Time       | 0.5 sec                                                                                                |
| DIP Switch Functions  | Test Input                                                                                             |
|                       | Optical Interference                                                                                   |
|                       | Relay Output Mode                                                                                      |
|                       | Masking Detection Spots                                                                                |
|                       | Detection Range                                                                                        |
| Operating Temperature | -20°C to +60°C, (-4°F to 140°F)                                                                        |
|                       |                                                                                                        |