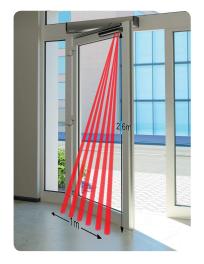

# **Detection Area Adjustments**

Detection Area Distance Adjustment

# **Technical Specifications**

| Model                 | SSS-5 Monitored Swing Door Safety Sensor                                                               |
|-----------------------|--------------------------------------------------------------------------------------------------------|
| Detection Method      | Infrared Presence Detection with P.S.D. distance measurement                                           |
| Installation Height   | 2600mm (8.5ft) Max                                                                                     |
| Sensor Dimensions     | SSS-5S1: 360mm (W), 45mm (H), 45mm (D)                                                                 |
|                       | SSS-5M1: 692mm (W), 45mm (H), 45mm (D)                                                                 |
|                       | SSS-5L1: 1,023mm (W), 45mm (H), 45mm (D)                                                               |
| Pattern Adjustment    | Beam Angle Adjustment: 5, 10, 15, 20, 25 degrees<br>Detection Distance Adjustment: Dead Zone, 50-500mm |
| Detection Range       | 0 - 2.5m (0 - 8ft 2 inches)                                                                            |
| Presence Timer        | Infinity                                                                                               |
| IP Rating             | 54                                                                                                     |
| Power Supply          | 12 to 24V AC or DC ± 10%                                                                               |
| Power Consumption     | AC12V-1.7 [VA] (Max), DC12V-95 [mA]                                                                    |
|                       | AC24V-2.3 [VA] (Max), DC24V-55 [mA]                                                                    |
| Output Relay          | Relay contact: DC50V 0.1A Non Voltage 1C                                                               |
| Response Speed        | Less than 100 msec                                                                                     |
| Relay Hold Time       | 0.5 sec                                                                                                |
| DIP Switch Functions  | Test Input                                                                                             |
|                       | Optical Interference                                                                                   |
|                       | Relay Output Mode                                                                                      |
|                       | Masking Detection Spots                                                                                |
|                       | Detection Range                                                                                        |
| Operating Temperature | -20°C to +60°C, (-4°F to 140°F)                                                                        |
|                       |                                                                                                        |