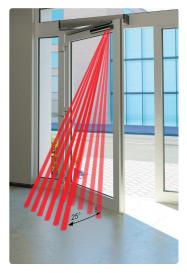

# Full Swing Door Safety with only 1 PCB unit

The SSS-5, with 6 spots of detection per PCB unit ensures pedestrian safety levels exceeding EN16005 standards

#### **MAXIMISE PEDESTRIAN SAFETY**

Only 1 PCB unit is required to provide 800 - 1,000mm of safety coverage along the swing door width

## PERFORMANCE RELIABILITY

The SSS-5 performs reliably on all floor surfaces and reflective environments